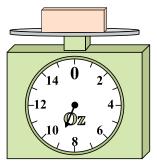

## Use the scale to answer each question.

If the block shown were 6 pounds lighter, how much would it weigh?

2)

If the block shown were 8 ounces lighter, how much would it weigh?

3)

**6**)

If you have 2 blocks that are the same weight, how many pounds total do the blocks weigh?

Answers

. 2

. 1

14

. 8

5. **24** 

<sub>5.</sub> **4** 

7. **9** 

8. 15

). **4** 

**4**)

If the block shown were 2 ounces heavier, how much would it weigh?

5)

If you have 8 blocks that are the same weight, how many pounds total do the blocks weigh?

14 0 2 -12 4-

If the block shown were 2 ounces heavier, how much would it weigh?