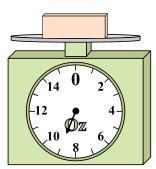

## Use the scale to answer each question.

If the block shown were 6 pounds lighter, how much would it weigh?

2)

If the block shown were 8 ounces lighter, how much would it weigh?

3)

**6**)

If you have 2 blocks that are the same weight, how many pounds total do the blocks weigh?

Answers

. 2

. 1

14

. 8

5. **24** 

<sub>5.</sub> **4** 

7. **9** 

8. 15

). **4** 

**4**)

If the block shown were 2 ounces heavier, how much would it weigh?

5)

If you have 8 blocks that are the same weight, how many pounds total do the blocks weigh?

14 0 2 -12 4-

If the block shown were 2 ounces heavier, how much would it weigh?

**7**)

What is the weight (in pounds) of the block?

8)

What is the weight (in ounces) of the block?

9)

If the block shown were 3 pounds lighter, how much would it weigh?