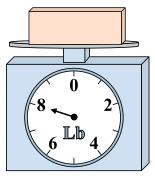

## Use the scale to answer each question.

1)

If the block shown were 6 pounds lighter, how much would it weigh?

2)

If the block shown were 8 ounces lighter, how much would it weigh?

3)

If you have 2 blocks that are the same weight, how many pounds total do the blocks weigh?

Answers

1. \_\_\_\_\_

3.

4. \_\_\_\_\_

5. \_\_\_\_\_

6. \_\_\_\_\_

7. \_\_\_\_\_

8. \_\_\_\_\_

9. \_\_\_\_\_

**4**)

If the block shown were 2 ounces heavier, how much would it weigh?

5)

If you have 8 blocks that are the same weight, how many pounds total do the blocks weigh?

**6**)

If the block shown were 2 ounces heavier, how much would it weigh?

**7**)

What is the weight (in pounds) of the block?

8)

What is the weight (in ounces) of the block?

9)

If the block shown were 3 pounds lighter, how much would it weigh?