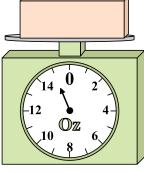

## Use the scale to answer each question.

If the block shown were 6 pounds lighter, how much would it weigh?

2)

If the block shown were 8 ounces lighter, how much would it weigh?

3)

**6**)

If you have 2 blocks that are the same weight, how many pounds total do the blocks weigh?

8. 15

). **4** 

**4**)

If the block shown were 2 ounces heavier, how much would it weigh?

5)

If you have 8 blocks that are the same weight, how many pounds total do the blocks weigh?

14 0 2 -12 4-

If the block shown were 2 ounces heavier, how much would it weigh?

**7**)

What is the weight (in pounds) of the block?

8)

What is the weight (in ounces) of the block?

9)

If the block shown were 3 pounds lighter, how much would it weigh?