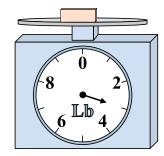

## Use the scale to answer each question.

1)

If the block shown were 6 pounds lighter, how much would it weigh?

2)

If the block shown were 8 ounces lighter, how much would it weigh?

3)

If you have 2 blocks that are the same weight, how many pounds total do the blocks weigh?

9. \_\_\_\_\_

**4**)

If the block shown were 2 ounces heavier, how much would it weigh?

5)

If you have 8 blocks that are the same weight, how many pounds total do the blocks weigh?

**6**)

If the block shown were 2 ounces heavier, how much would it weigh?

**7**)

What is the weight (in pounds) of the block?

8)

What is the weight (in ounces) of the block?

9)

If the block shown were 3 pounds lighter, how much would it weigh?