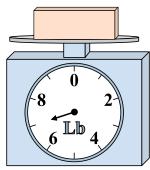

## Use the scale to answer each question.

1)

If the block shown were 6 pounds lighter, how much would it weigh?

2)

If the block shown were 8 ounces lighter, how much would it weigh?

3)

If you have 2 blocks that are the same weight, how many pounds total do the blocks weigh?

Answers

1. \_\_\_\_\_

3.

4. \_\_\_\_\_

5. \_\_\_\_\_

6. \_\_\_\_\_

7. \_\_\_\_\_

8. \_\_\_\_\_

9. \_\_\_\_\_

**4**)

If the block shown were 2 ounces heavier, how much would it weigh?

5)

If you have 8 blocks that are the same weight, how many pounds total do the blocks weigh?

**6**)

If the block shown were 2 ounces heavier, how much would it weigh?

**7**)

What is the weight (in pounds) of the block?

8)

What is the weight (in ounces) of the block?

9)

If the block shown were 3 pounds lighter, how much would it weigh?