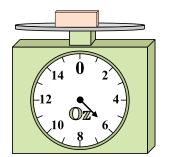

## Use the scale to answer each question.

1)

If the block shown were 6 pounds lighter, how much would it weigh?

2)

If the block shown were 8 ounces lighter, how much would it weigh?

3)

If you have 2 blocks that are the same weight, how many pounds total do the blocks weigh?

9. \_\_\_\_\_

**4**)

If the block shown were 2 ounces heavier, how much would it weigh?

5)

If you have 8 blocks that are the same weight, how many pounds total do the blocks weigh?

**6**)

If the block shown were 2 ounces heavier, how much would it weigh?

**7**)

What is the weight (in pounds) of the block?

8)

What is the weight (in ounces) of the block?

9)

If the block shown were 3 pounds lighter, how much would it weigh?