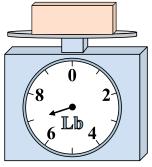

8. 15

). **4** 

**4**)

If the block shown were 2 ounces heavier, how much would it weigh?

5)

If you have 8 blocks that are the same weight, how many pounds total do the blocks weigh?

14 0 2 -12 4-

If the block shown were 2 ounces heavier, how much would it weigh?

**7**)

What is the weight (in pounds) of the block?

8)

What is the weight (in ounces) of the block?

9)

If the block shown were 3 pounds lighter, how much would it weigh?