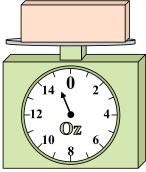

## Use the scale to answer each question.

1)

If the block shown were 6 pounds lighter, how much would it weigh?

2)

If the block shown were 8 ounces lighter, how much would it weigh?

3)

If you have 2 blocks that are the same weight, how many pounds total do the blocks weigh?

9. \_\_\_\_\_

**4**)

If the block shown were 2 ounces heavier, how much would it weigh?

5)

If you have 8 blocks that are the same weight, how many pounds total do the blocks weigh?

**6**)

If the block shown were 2 ounces heavier, how much would it weigh?

**7**)

What is the weight (in pounds) of the block?

8)

What is the weight (in ounces) of the block?

9)

If the block shown were 3 pounds lighter, how much would it weigh?