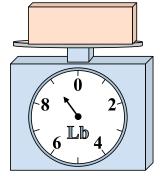

## Use the scale to answer each question.

1)

If the block shown were 6 pounds lighter, how much would it weigh?

2)

If the block shown were 8 ounces lighter, how much would it weigh?

3)

If you have 2 blocks that are the same weight, how many pounds total do the blocks weigh?

9. \_\_\_\_\_

**4**)

If the block shown were 2 ounces heavier, how much would it weigh?

5)

If you have 8 blocks that are the same weight, how many pounds total do the blocks weigh?

**6**)

If the block shown were 2 ounces heavier, how much would it weigh?

**7**)

What is the weight (in pounds) of the block?

8)

What is the weight (in ounces) of the block?

9)

If the block shown were 3 pounds lighter, how much would it weigh?