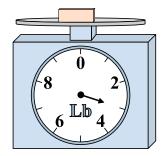

## Use the scale to answer each question.

1)

If the block shown were 6 pounds lighter, how much would it weigh?

2)

If the block shown were 8 ounces lighter, how much would it weigh?

3)

If you have 2 blocks that are the same weight, how many pounds total do the blocks weigh?

9. \_\_\_\_\_

**4**)

If the block shown were 2 ounces heavier, how much would it weigh?

5)

If you have 8 blocks that are the same weight, how many pounds total do the blocks weigh?

**6**)

If the block shown were 2 ounces heavier, how much would it weigh?

**7**)

What is the weight (in pounds) of the block?

8)

What is the weight (in ounces) of the block?

9)

If the block shown were 3 pounds lighter, how much would it weigh?