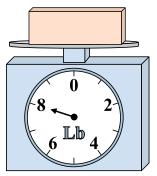

9. \_\_\_\_\_

**4**)

If the block shown were 2 ounces heavier, how much would it weigh?

5)

If you have 8 blocks that are the same weight, how many pounds total do the blocks weigh?

**6**)

If the block shown were 2 ounces heavier, how much would it weigh?

**7**)

What is the weight (in pounds) of the block?

8)

What is the weight (in ounces) of the block?

9)

If the block shown were 3 pounds lighter, how much would it weigh?