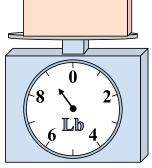

## Use the scale to answer each question.

If the block shown were 6 pounds lighter, how much would it weigh?

2)

If the block shown were 8 ounces lighter, how much would it weigh?

3)

**6**)

If you have 2 blocks that are the same weight, how many pounds total do the blocks weigh?

8. 15

). **4** 

**4**)

If the block shown were 2 ounces heavier, how much would it weigh?

5)

If you have 8 blocks that are the same weight, how many pounds total do the blocks weigh?

14 0 2 -12 4-

If the block shown were 2 ounces heavier, how much would it weigh?

**7**)

What is the weight (in pounds) of the block?

8)

What is the weight (in ounces) of the block?

9)

If the block shown were 3 pounds lighter, how much would it weigh?