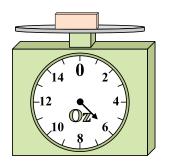

## Use the scale to answer each question.

If the block shown were 6 pounds lighter, how much would it weigh?

2)

If the block shown were 8 ounces lighter, how much would it weigh?

3)

**6**)

If you have 2 blocks that are the same weight, how many pounds total do the blocks weigh?

Answers

. 2

. 1

14

. 8

5. **24** 

<sub>5.</sub> **4** 

7. **9** 

8. 15

). **4** 

**4**)

If the block shown were 2 ounces heavier, how much would it weigh?

5)

If you have 8 blocks that are the same weight, how many pounds total do the blocks weigh?

14 0 2 -12 4-

If the block shown were 2 ounces heavier, how much would it weigh?

**7**)

What is the weight (in pounds) of the block?

8)

What is the weight (in ounces) of the block?

9)

If the block shown were 3 pounds lighter, how much would it weigh?