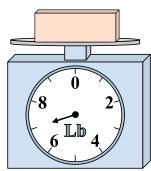

## Use the scale to answer each question.

1)

If the block shown were 6 pounds lighter, how much would it weigh?

2)

If the block shown were 8 ounces lighter, how much would it weigh?

3)

If you have 2 blocks that are the same weight, how many pounds total do the blocks weigh?

Answers

1. \_\_\_\_\_

3.

4. \_\_\_\_\_

5. \_\_\_\_\_

6. \_\_\_\_\_

7. \_\_\_\_\_

8. \_\_\_\_\_