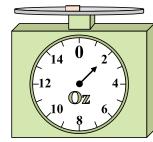

## Use the scale to answer each question.

1)

If the block shown were 6 pounds lighter, how much would it weigh?

2)

If the block shown were 8 ounces lighter, how much would it weigh?

3)

If you have 2 blocks that are the same weight, how many pounds total do the blocks weigh?

9. \_\_\_\_\_

**4**)

If the block shown were 2 ounces heavier, how much would it weigh?

5)

If you have 8 blocks that are the same weight, how many pounds total do the blocks weigh?

**6**)

If the block shown were 2 ounces heavier, how much would it weigh?

**7**)

What is the weight (in pounds) of the block?

8)

What is the weight (in ounces) of the block?

9)

If the block shown were 3 pounds lighter, how much would it weigh?