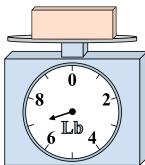

## Use the scale to answer each question.

1)

If the block shown were 6 pounds lighter, how much would it weigh?

2)

If the block shown were 8 ounces lighter, how much would it weigh?

3)

If you have 2 blocks that are the same weight, how many pounds total do the blocks weigh?

**7**)

What is the weight (in pounds) of the block?

8)

What is the weight (in ounces) of the block?

9)

If the block shown were 3 pounds lighter, how much would it weigh?

## Use the scale to answer each question.

If the block shown were 6 pounds lighter, how much would it weigh?

2)

If the block shown were 8 ounces lighter, how much would it weigh?

3)

**6**)

If you have 2 blocks that are the same weight, how many pounds total do the blocks weigh?